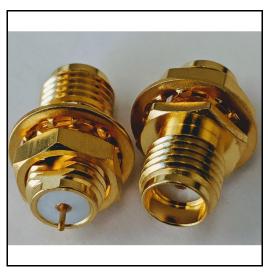

### P1DB-SMAJ-BLKHD

SMA Female Bulkhead Connector with .050 inch diameter contact pin.

#### **Product Features**

P1dB's P1DB-SMAJ-BLKHD is a 50 Ohm RF connector, SMA female (jack) for bulkhead mount. The connector body is gold plated brass and overall length is 0.610 inch (15.5mm). The center contact is 0.020 inch (0.5mm) diameter and is 0.079 inch (2mm) long.