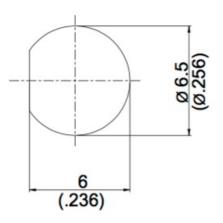

## P1DB-SMAJ-BLKHD

SMA Female Bulkhead Connector with .050 inch diameter contact pin.

MOUNTING HOLE :

Graph

+1(408)613-4857