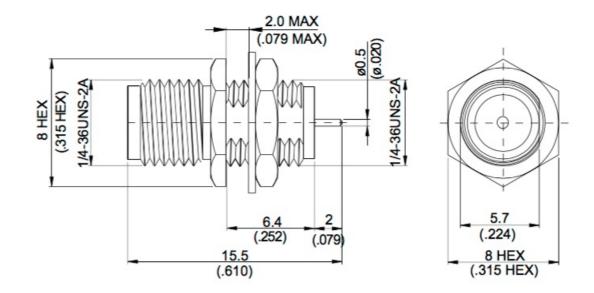

#### Drawing

#### **Product Features**

P1dB's P1DB-SMAJ-BLKHD is a 50 Ohm RF connector, SMA female (jack) for bulkhead mount. The connector body is gold plated brass and overall length is 0.610 inch (15.5mm). The center contact is 0.020 inch (0.5mm) diameter and is 0.079 inch (2mm) long.