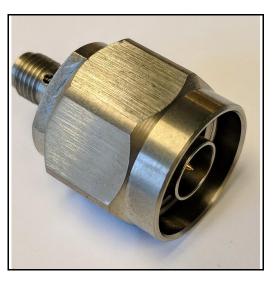

# P1-ADP-NPSS/SMAJSS

RF Adapter, SMA Female to N Male, DC to 18 GHz

#### **Product Features**

P1dB's P1-ADP-NPSS/SMAJSS is a 50 Ohm RF adapter, N plug (male) to SMA jack (female).

Operating to 18 GHz with a maximum VSWR of 1.25.

Body is passivated stainless steel.

## **Mechanical And Environmental Specifications:**

| Parameter       | Description | Notes |
|-----------------|-------------|-------|
| Connector 1     | SMA Female  |       |
| Connector 2     | N Male      |       |
| Length          | 1.14        |       |
| Orientation     | Straight    |       |
| Mount Type      | None        |       |
| RoHS Compliance | Yes         |       |