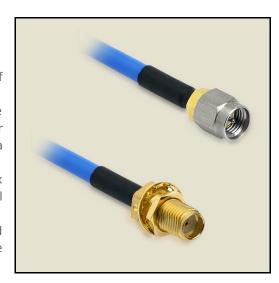

# P1-SMAP/SMABHJ-141CJ-10

Cable Assembly, SMA Male to SMA Bulkhead Female, 141CJ Jacketed Conformable Coax, 10 inches

#### **Product Features**

P1CA-SMAP/SMABHJ-141CJ-10 is an RF Cable that is part of P1dB's YouForm™ conformable cable assembly series. It is a 10 inch SMA Male to SMA Female Bulkhead Conformable cable assembly that utilizes .141CJ conformable coax with a diameter of 0.161 inches. The SMA assembly operates to 18 GHz with a max VSWR of 1.35:1. YouForm™ cables are conformable and jacketed conformable versions 085 and 141 semi-rigid coax cables and meet RG402 and RG405 dimensional and electrical specifications. The advantage of YouForm™ conformable cables over semi-rigid are their ability to be formed by hand multiple times, while semi-rigid cables can be formed only once with special bending tools.

#### **Product Notes**