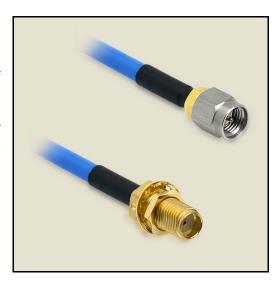

# P1-SMAP/SMABHJ-141CJ-7

Cable Assembly, SMA Male to SMA Bulkhead Female, 141CJ Jacketed Conformable Coax, 7 inches

#### **Product Features**

P1CA-SMAP/SMABHJ-141CJ-7 is an RF Cable that is part of P1dB's YouForm™ conformable cable assembly series. It is a 7 inch SMA Male to SMA Female Bulkhead Conformable cable assembly that utilizes .141CJ conformable coax with a diameter of 0.161 inches. The SMA assembly operates to 18 GHz with a max VSWR of 1.35:1. YouForm™ cables are conformable and jacketed conformable versions 085 and 141 semi-rigid coax cables and meet RG402 and RG405 dimensional and electrical specifications. The advantage of YouForm™ conformable cables over semi-rigid are their ability to be formed by hand multiple times, while semi-rigid cables can be formed only once with special bending tools.

## **Mechanical And Environmental Specifications:**

| Parameter       | Parameter Description |  |
|-----------------|-----------------------|--|
| Connector 1     | SMA Male              |  |
| Connector 2     | SMA Female            |  |
| Coax Cable      | Conformable, Jacketed |  |
| Cable Type      | 141CJ                 |  |
| Coax Diameter   | 0.161                 |  |
| Length          | 7.0                   |  |
| RoHS Compliance | Yes                   |  |