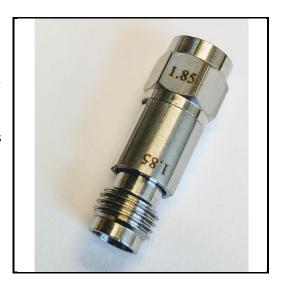

# P1AD-18MF-65G

1.85mm Male to 1.85mm Female Straight Adapter. Frequency DC to 65 GHz, max VSWR 1.25.

#### **Product Features**

P1AD-18MF-65G is a straight 1.85mm Male to 1.85mm Female adapter. Frequency is DC to 65 GHz with a max VSWR 1.25.

It has a Stainless Steel body and meets operating temperatures from -40 to  $85\,\mathrm{degrees}\,\mathrm{C}.$ 