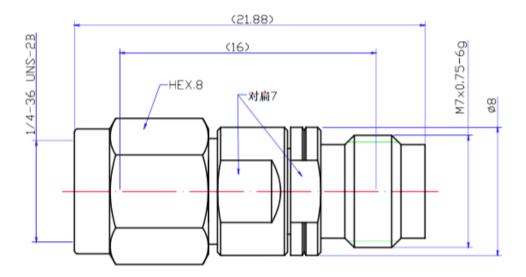

apter.

Frequency DC to 40 GHz with a maximum VSWR of 1.25:1.



# Electrical Specification: T <sub>Ambient</sub> = 25° C

| Parameter | Frequency Range | Units | Min | Typical | Max | Notes |
|-----------|-----------------|-------|-----|---------|-----|-------|
| Impedance |                 |       |     | 50.0    |     |       |

## **Mechanical And Environmental Specifications:**

| Parameter       | Description  | Notes |
|-----------------|--------------|-------|
| Connector 1     | 2.4mm Female |       |
| Connector 2     | 2.92mm Male  |       |
| Orientation     | Straight     |       |
| Mount Type      | None         |       |
| RoHS Compliance | Yes          |       |

# **Drawing**

# P1AD-24F29M

RF Adapter, 2.4mm Female to 2.92mm Male. Frequency DC to 40 GHz, VSWR max 1.25.



## **Product Notes**