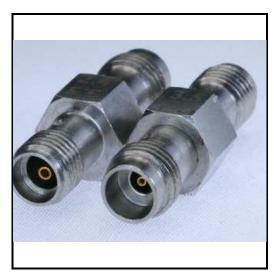

## **Product Features**

P1AD-24F35F is a 50 Ohm RF adapter, 2.4mm female to 3.5mm female, operating to 35 GHz.

Maximum VSWR is 1.25.

Material is passivated stainless steel.