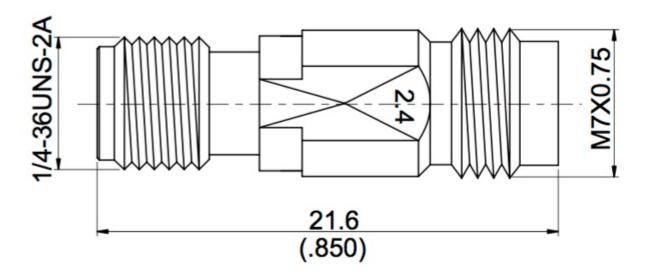

male (jack). This adapter operates to 18 GHz with a maximum VSWR of 1.20.

The adapter body is passivated stainless steel. Overall length is 0.9 inch (23 mm).



## Electrical Specification: T Ambient = 25° C

| Parameter       | Frequency Range | Units | Min | Typical | Max | Notes |
|-----------------|-----------------|-------|-----|---------|-----|-------|
| Frequency Range |                 | GHz   | DC  |         | 18  |       |
| Impedance       |                 |       |     | 50.0    |     |       |

## **Mechanical And Environmental Specifications:**

| Parameter       | Description  | Notes |
|-----------------|--------------|-------|
| Connector 1     | 2.4mm Female |       |
| Connector 2     | SMA Female   |       |
| RoHS Compliance | Yes          |       |

## **Drawing**



**Product Notes**