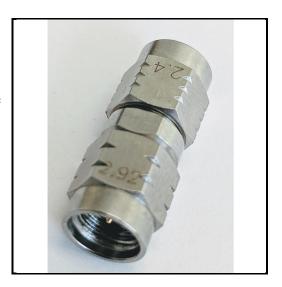

## P1AD-24M29M

RF Adapter, 2.4mm Male to 2.92mm Male. Frequency DC to 40 GHz with a max VSWR

1.25.

#### **Product Features**

P1dB's P1AD-24M29M is a straight 2.4mm Male to 2.92mm Male adapter that operates to 40 GHz with a maximum VSWR of 1.25.

# P1AD-24M29M

RF Adapter, 2.4mm Male to 2.92mm Male. Frequency DC to 40 GHz with a max VSWR 1.25.