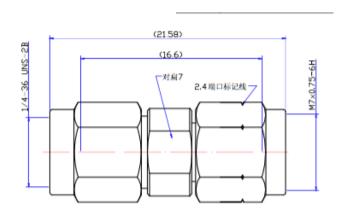

# **Product Features**

P1dB's P1AD-24M29M is a straight 2.4mm Male to 2.92mm Male adapter that operates to 40 GHz with a maximum VSWR of 1.25.



### Electrical Specification: T <sub>Ambient</sub> = 25° C

| Parameter | Frequency Range | Units | Min | Typical | Max | Notes |
|-----------|-----------------|-------|-----|---------|-----|-------|
| Impedance |                 |       |     | 50.0    |     |       |

### **Mechanical And Environmental Specifications:**

| Parameter       | Description | Notes |
|-----------------|-------------|-------|
| Connector 1     | 2.4mm Male  |       |
| Connector 2     | 2.92mm Male |       |
| RoHS Compliance | Yes         |       |

### **Drawing**

# P1AD-24M29M

RF Adapter, 2.4mm Male to 2.92mm Male. Frequency DC to 40 GHz with a max VSWR 1.25.



### **Product Notes**