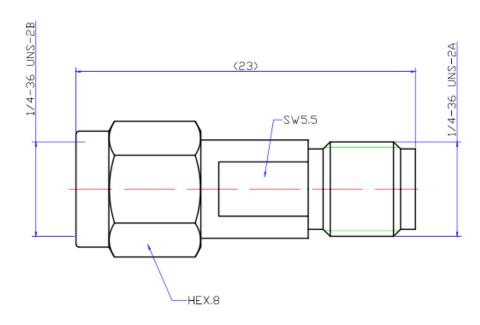

## **Drawing**

RF Adapter, 2.92mm Male to 2.92mm Female, VSWR 1.25 max DC to 40 GHz.