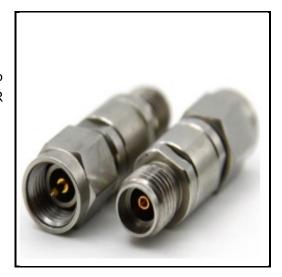

3.5mm Female to 3.5mm Male Adapter. Frequency DC to 26.5 GHz with a max VSWR of

#### **Product Features**

P1AD-35FM is a precision 50 Ohm RF adapter, 3.5mm female to 3.5mm male. Frequency is DC to 26.5 GHz with a max VSWR 1.20.

The adapter body is passivated stainless steel and is 25mm long.