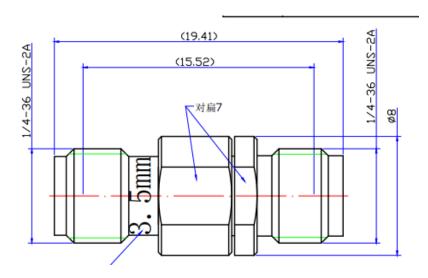

operates to 27 GHz with a maximum VSWR of 1.20. The material is passivated stainless steel.



# Electrical Specification: T <sub>Ambient</sub> = 25° C

| Parameter | Frequency Range | Units | Min | Typical | Max | Notes |
|-----------|-----------------|-------|-----|---------|-----|-------|
| Impedance |                 |       |     | 50.0    |     |       |

### **Mechanical And Environmental Specifications:**

| Parameter       | Description  | Notes |
|-----------------|--------------|-------|
| Connector 1     | 3.5mm Female |       |
| Connector 2     | SMA Female   |       |
| Orientation     | Straight     |       |
| Mount Type      | None         |       |
| RoHS Compliance | Yes          |       |

## **Drawing**

RF Adapter, 3.5mm Female to SMA Female, VSWR 1.2 max to 27 GHz



# Graph

| Parts       | Material         | Plating (Micro-inch)                  |
|-------------|------------------|---------------------------------------|
| Contact Pin | Beryllium Copper | Gold 20 Over Nickel 50 Over Copper 50 |
| Insulator   | P.P.O            |                                       |
| Body        | Stainless Steel  | Passivated                            |

### **Product Notes**