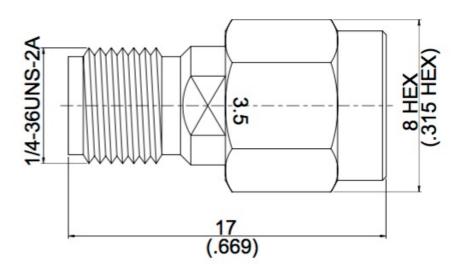

aximum VSWR 1.20.

#### **Product Features**

RF Adapter, 3.5mm Male to SMA Female, Frequency DC to 27 GHz with a maximum VSWR 1.20.



### Electrical Specification: T <sub>Ambient</sub> = 25° C

| Parameter | Frequency Range | Units | Min | Typical | Max | Notes |
|-----------|-----------------|-------|-----|---------|-----|-------|
| Impedance |                 |       |     | 50.0    |     |       |

### **Mechanical And Environmental Specifications:**

| Parameter       | Description | Notes |
|-----------------|-------------|-------|
| Connector 1     | 3.5mm Male  |       |
| Connector 2     | SMA Female  |       |
| RoHS Compliance | Yes         |       |

### **Drawing**

# **P1AD-35MSAF-27G**

RF Adapter, 3.5mm Male to SMA Female, Frequency DC to 27 GHz with a maximum VSWR 1.20.



### **Product Notes**