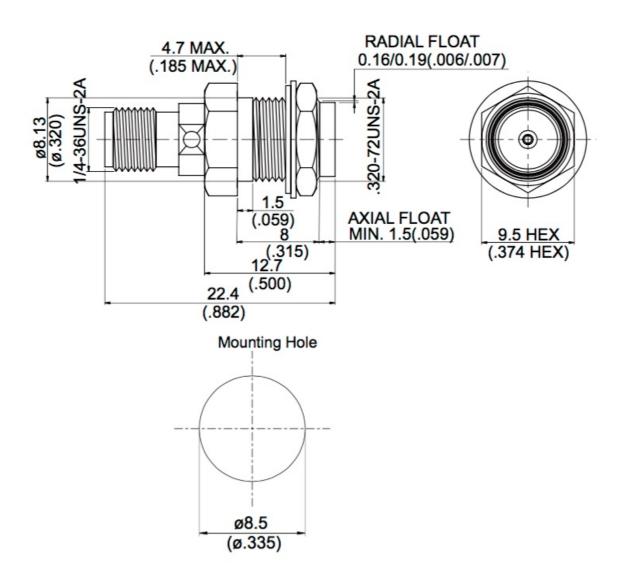

## **Drawing**

RF Adapter, SMA female to BMA female, bulkhead mount.

Graph

RF Adapter, SMA female to BMA female, bulkhead mount.

| Parts         | Material         | Plating (Micro-inch)                  |
|---------------|------------------|---------------------------------------|
| Nut           | Stainless Steel  | Passivated                            |
| Flatwasher    | Stainless Steel  | Passivated                            |
| Lock Washer   | Stainless Steel  | Passivated                            |
| Spring Washer | Beryllium Copper | Gold 5 Over Nickel 50 Over Copper 50  |
| Spring Ring   | Beryllium Copper | Gold 5 Over Nickel 50 Over Copper 50  |
| Ferrule       | Brass            | Gold 10 Over Nickel 50 Over Copper 50 |
| Contact Body  | Stainless Steel  | Passivated                            |
| Spring        | Stainless Steel  | Passivated                            |
| Body          | Stainless Steel  | Passivated                            |
| Contact Pin   | Beryllium Copper | Gold 20 Over Nickel 50 Over Copper 50 |
| Insulator     | Teflon           |                                       |