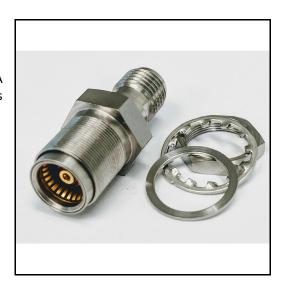

RF Adapter, SMA female to BMA female, bulkhead mount.

## **Product Features**

P1dB's P1AD-SAFBMFBD is a 50 Ohm RF adapter, SMA female(jack) to BMA female(jack), bulkhead mount. This adapter operates to 18 GHz with a max VSWR of 1.20.

The adapter body is passivated stainless steel.