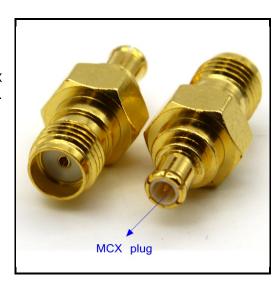

Adapter, SMA female to MCX plug (male) Gold plated brass body, VSWR 1.3 max to 6 GHz.

## **Product Features**

P1AD-SAFMXP is a 50 Ohm RF adapter, SMA female to MCX plug (male). Operating to 6 GHz with a max VSWR of 1.30. Adapter body is gold plated brass.

**Electrical Specification: T**<sub>Ambient</sub> = 25° C