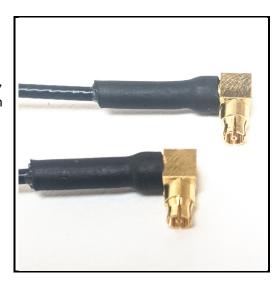

# P1CA-2SMFRA-U137-3.3

Cable Assembly, SMPM female right angle to SMPM female right angle, 1.37mm flex, 3.3 inch. Designed to mate with receptacle 3211-40024.

### **Product Features**

P1CA-2SMFRA-U137-3.3 is a 50 Ohm RF Cable Assembly, SMPM female right angle to SMPM female right angle, 1.37mm flex, 3.3 inch.

Frequency range is DC to 6 GHz.

### **Mechanical And Environmental Specifications:**

| Parameter       | Description             | Notes |
|-----------------|-------------------------|-------|
| Connector 1     | SMPM Female Right Angle |       |
| Connector 2     | SMPM Female straight    |       |
| Length          | 3.3                     |       |
| RoHS Compliance | Yes                     |       |