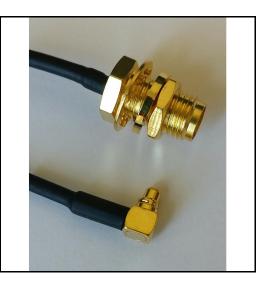

# P1CA-SAFBMMCXPRA-1.37MM-3.25

Cable Assembly, SMA Female Bulkhead to MMCX Right Angle Plug, 1.37mm Flexible Coax, 3.25 inches (Length defined from center of MMCX-RA to end of SMA bulkhead connector).

### **Product Features**

Cable Assembly, SMA Female Bulkhead to MMCX Right Angle Plug, 1.37mm Flexible Coax, 3.25 inches (Length defined from center of MMCX-RA to end of SMA bulkhead connector).

### Mechanical And Environmental Specifications:

| Parameter       | Description                | Notes |  |
|-----------------|----------------------------|-------|--|
| Connector 1     | MMCX Male                  |       |  |
| Connector 2     | SMA Female                 |       |  |
| Coax Cable      | Flex, Ultra Small Diameter |       |  |
| Cable Type      | 1.37 mm                    |       |  |
| Length          | 3.25                       |       |  |
| RoHS Compliance | Yes                        |       |  |