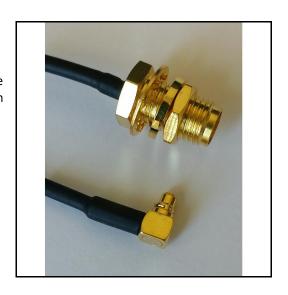

## P1CA-SAFBMMCXPRA-1.37MM-6.0

Cable Assembly, SMA Female Bulkhead to MMCX Right Angle Plug, 1.37mm Flexible Coax, 6.0 inches (Length defined from center of MMCX-RA to end of SMA bulkhead connector).

## **Product Features**

Cable Assembly, SMA Female Bulkhead to MMCX Right Angle Plug, 1.37mm Flexible Coax, 6.0 inches (Length defined from center of MMCX-RA to end of SMA bulkhead connector).

**Electrical Specification: T**<sub>Ambient</sub> = 25° C

## **Mechanical And Environmental Specifications:**

| Parameter       | Description                | Notes |  |
|-----------------|----------------------------|-------|--|
| Connector 1     | MMCX Male                  |       |  |
| Connector 2     | SMA Female                 |       |  |
| Coax Cable      | Flex, Ultra Small Diameter |       |  |
| Cable Type      | 1.37 mm                    |       |  |
| Length          | Length(in): 6.0            |       |  |
| RoHS Compliance | Yes                        |       |  |