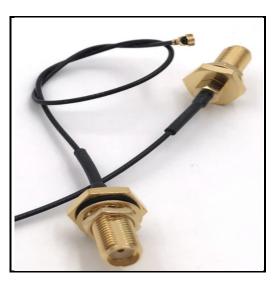

# P1CA-SAFBUFP-U113-6-WP

Cable Assembly, SMA Bulkhead Female to U.FL Right Angle Plug, U113 Coax, 6 inch. Waterproof design: IP67 rated when mated. Frequency DC-3 GHz.

### **Product Features**

Cable Assembly, SMA Bulkhead Female to U.FL Right Angle Plug, U113 Coax, 6 inch.

Waterproof design: IP67 rated when mated.

Frequency DC-3 GHz.

#### Mechanical And Environmental Specifications:

| Parameter       | Description                | Notes |  |
|-----------------|----------------------------|-------|--|
| Connector 1     | SMA Female                 |       |  |
| Connector 2     | U.FL Male                  |       |  |
| Coax Cable      | Flex, Ultra Small Diameter |       |  |
| Cable Type      | U113                       |       |  |
| Length          | 6.0                        |       |  |
| RoHS Compliance | Yes                        |       |  |