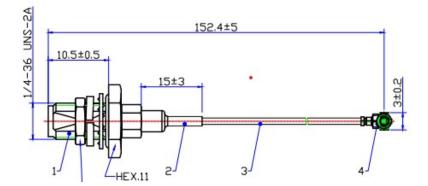

#### Drawing

#### Mechanical And Environmental Specifications:

| Parameter       | Description                | Notes |  |
|-----------------|----------------------------|-------|--|
| Connector 1     | SMA Female                 |       |  |
| Connector 2     | U.FL Male                  |       |  |
| Coax Cable      | Flex, Ultra Small Diameter |       |  |
| Cable Type      | U113                       |       |  |
| Length          | 6.0                        |       |  |
| RoHS Compliance | Yes                        |       |  |