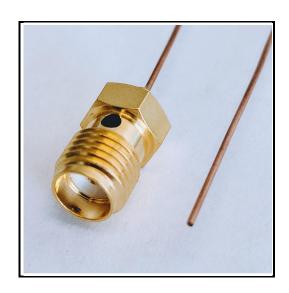

# P1CA-SAFPT-020SR-1TR

SMA Female to Pigtail, .020 Semi-Rigid Coax, 1 inch cable length with 2mm exposer center contact, bare copper outer conductor