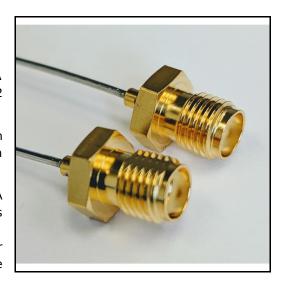

Cable Assembly, SMA Female to SMA Female, .034 Semi-Rigid Coax, 12 inches

## **Product Features**

P1dB's P1CA-SAFSAF-034SR-12 is an SMA female to SMA female semi-rigid cable assembly 0.034 inch diameter and 12 inches long.

This ultra miniature assembly is available from P1dB in standard lengths of 3, 4, 6, 12 or 18 inch lengths. Custom lengths available on request: sales@p1db.com.