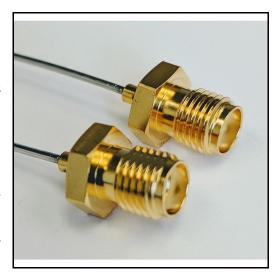

## **Product Features**

P1dB's P1CA-SAFSAF-034SR-6 is an SMA female to SMA female semi-rigid cable assembly 0.034 inch diameter and 6 inches long.

This ultra miniature assembly is available from P1dB in standard lengths of 3, 4, 6, 12 or 18 inch lengths. Custom lengths available on request: sales@p1db.com.

P1dB stocks a wide variety of semi-rigid assemblies, with SMA connectors on both ends or single ended SMA (referred to as Pigtails or Test Probes). Choose from cable diameters .020, .034 or .047 inch for P1dB's miniature assemblies. Larger diameter .086 and .141 semi-rigid assemblies also are available.