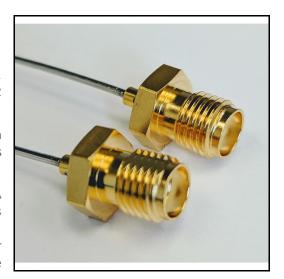

Cable Assembly, SMA Female to SMA Female, 047SR Semi-Rigid Coax, 12 inches

## **Product Features**

P1dB's P1CA-SAFSAF-047SR-12 is an SMA female to SMA female semi-rigid cable assembly 0.047 inch diameter and 12 inches long.

This ultra miniature assembly is available from P1dB in standard lengths of 3, 4, 6, 12 or 18 inches. Custom lengths available on request:sales@p1db.com.

## **Product Notes**