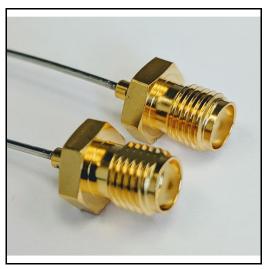

## P1CA-SAFSAF-047SR-6

Cable Assembly, SMA Female to SMA Female, 047SR Semi-Rigid Coax, 6 inches

## **Product Features**

P1dB's P1CA-SAFSAF-047SR-6 is an SMA female to SMA female semi-rigid cable assembly 0.047 inch diameter and 6 inches long.

This ultra miniature assembly is available from P1dB in standard lengths of 3, 4, 6, 12 or 18 inches. Custom lengths available on request : sales@p1db.com.