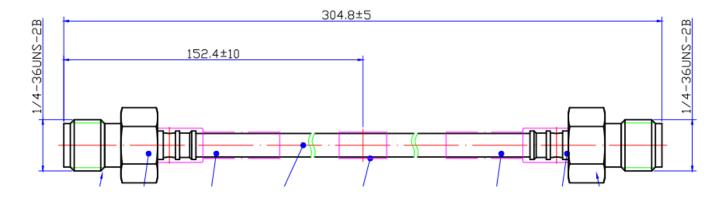

## **Drawing**

### **Mechanical And Environmental Specifications:**

| Parameter       | Description | Notes |
|-----------------|-------------|-------|
| Connector 1     | SMA Female  |       |
| Connector 2     | SMA Female  |       |
| Length          | 12.0        |       |
| RoHS Compliance | Yes         |       |