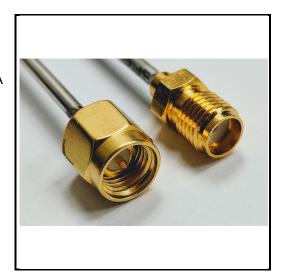

## P1CA-SAFSAM-047SR-6

Cable Assembly, SMA Female to SMA Male, .047 inch diameter Semi-Rigid, 6 inch. Frequency DC to 6 GHz.

## **Product Features**

P1CA-SAFSAM-047SR-6 is a 50 Ohm RF cable assembly, SMA female to SMA male.

The cable is 0.047 inch semi rigid and length is 6 inch.

Frequency is DC to 6 GHz with a 1.35 max VSWR.

## **Product Notes**