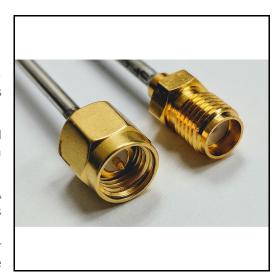

Cable Assembly, SMA Female to SMA Male, .141 Semi-Rigid, 12 inches

## **Product Features**

P1dB's P1CA-SAFSAM-141SR-12 is an SMA female to SMA male semi-rigid cable assembly 0.141 inch diameter and 12 inches long.

This semi-rigid assembly is available from P1dB in standard lengths of 6, 12 or 18 inches. Custom lengths available on request: sales@p1db.com.