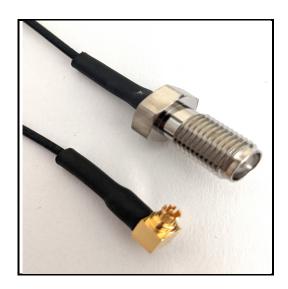

# P1CA-SAFSMFRA-U137-6

Cable Assembly, SMA female to SMPM female right angle, 1.37mm flex, 6 inch.

#### **Product Features**

P1CA-SAFSMFRA-U137-6 is a miniature flex cable assembly, SMA female to SMPM female right angle.

The cable is 1.37mm flex, 6 inch.

Frequency is DC to 6 GHz.

### **Mechanical And Environmental Specifications:**

| Parameter       | Description             | Notes |
|-----------------|-------------------------|-------|
| Connector 1     | SMPM Female Right Angle |       |
| Connector 2     | SMA Female              |       |
| RoHS Compliance | Yes                     |       |