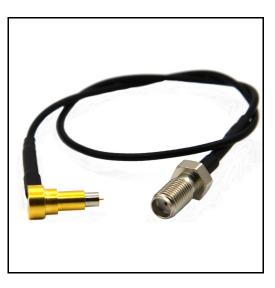

# P1CA-SAFTP-RG178-300MM

Test cable, SMA female to Test Probe, flexible 1.78mm diameter cable, 300 mm. Cross to Murata MXHS83QE3000. Typical lead time is 4 weeks.

## **Product Features**

Cable assembly, SMA female to test probe for SWD/SWF connectors, 1.78mm flex cable, 300mm length.

Frequency DC to 3GHz with a max VSWR 1.30.

Compare to Murata MXHS83QE3000.