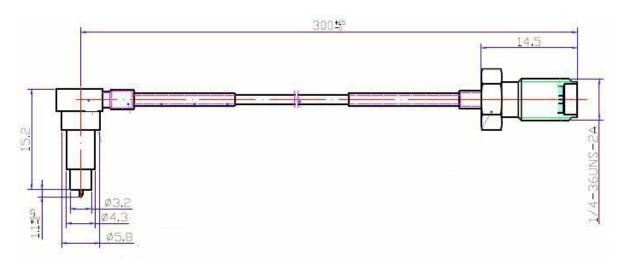

# P1CA-SAFTP-RG178-300MM

Test cable, SMA female to Test Probe, flexible 1.78mm diameter cable, 300 mm. Cross to Murata MXHS83QE3000. Typical lead time is 4 weeks.

## **Product Features**

Cable assembly, SMA female to test probe for SWD/SWF connectors, 1.78mm flex cable, 300mm length.

Frequency DC to 3GHz with a max VSWR 1.30.

Compare to Murata MXHS83QE3000.



#### **Mechanical And Environmental Specifications:**

| Parameter       | Description | Notes |
|-----------------|-------------|-------|
| RoHS Compliance | Yes         |       |

#### Drawing



### **Product Notes**

Temp range -40 to +85 deg C.

Mating cycles >500.