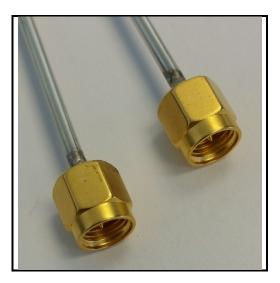

Cable Assembly, SMA Male to SMA Male, .085 Semi-rigid Coax, 12 inches

## **Product Features**

P1dB's P1CA-SAMSAM-085SR-12 is a straight semi-rigid assembly with SMA male connectors, using 0.085 inch diameter semi-rigid coax, 12 inch length.

P1dB offers semi-rigid cable assemblies in a variety of diameters including 0.020, 0.034, 0.047, 0.085 and 0.141 inch.