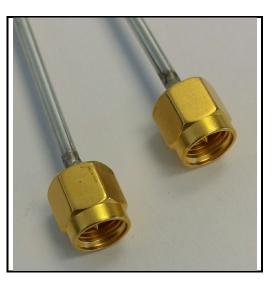

## P1CA-SAMSAM-141SR-12

Cable Assembly, SMA Male to SMA Male, 0.141 Semi-Rigid Coax, 12 inches

## **Product Features**

P1dB's P1CA-SAMSAM-141SR-12 is an SMA male to SMA male semi-rigid cable assembly 0.141 inch diameter and 12 inches long.

This semi-rigid assembly is available from P1dB in standard lengths of 6, 12 or 18 inches. Custom lengths available on request : sales@p1db.com.