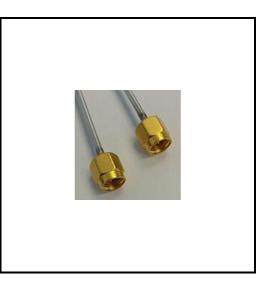

## P1CA-SAMSAM-141SR-20CM

Cable Assembly, SMA Male to SMA Male, 141SR Semi-Rigid Coax, straight, 20cm

## **Product Features**

P1dB's P1CA-SAFSAF-141SR-20CM is an SMA male to SMA male semi-rigid cable assembly 0.141 inch diameter and 20 cm long.

This semi-rigid assembly is available from P1dB in standard lengths of 6, 12 or 18 inches. Custom lengths available on request : sales@p1db.com.