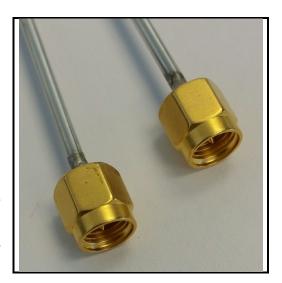

## **Product Features**

P1dB's P1CA-SAMSAM-141SR-30CM is an SMA male to SMA male semi-rigid cable assembly 0.141 inch diameter and  $30 \, \mathrm{cm}$  long.

This semi-rigid assembly is available from P1dB in standard lengths of 6, 12 or 18 inches. Custom lengths available on request: sales@p1db.com.

## **Mechanical And Environmental Specifications:**

| Parameter       | Description      | Notes |
|-----------------|------------------|-------|
| Connector 1     | SMA Male         |       |
| Connector 2     | SMA Male         |       |
| Coax Cable      | Semi-Rigid       |       |
| Cable Type      | 0.141 semi-rigid |       |
| Coax Diameter   | 0.141            |       |
| RoHS Compliance | Yes              |       |