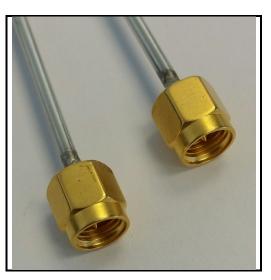

## **Product Features**

P1dB's P1CA-SAFSAF-141SR-6 is an SMA male to SMA male semi-rigid cable assembly 0.141 inch diameter and 6 inches long.

This semi-rigid assembly is available from P1dB in standard lengths of 6, 12 or 18 inches. Custom lengths available on request : sales@p1db.com.

P1dB stocks a wide variety of semi-rigid assemblies, with SMA connectors on both ends or single ended SMA (referred to as Pigtails or Test Probes). Choose from cable diameters .020, .034 or .047 inch for P1dB's miniature assemblies. Larger diameter .086 and .141 semi-rigid assemblies also are available.