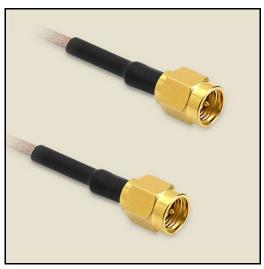

## P1CA-SAMSAM-RG316-12

SMA Male to SMA Male cable assembly, RG316 flex coax, 12 inch, frequency DC to 6  $\,$ 

GHz.

#### **Product Features**

P1CA-SAMSAM-RG316-12 is a cable that is part of P1dB's RG series flex cable assemblies. It is a 12 inch SMA Male to SMA Male cable assembly, RG-316 flex coax, which is 0.098 inches in diameter. The cable operates DC to 6 GHz with a max VSWR of 1.35:1.

#### **Mechanical And Environmental Specifications:**

| Parameter                | Description       | Notes |
|--------------------------|-------------------|-------|
| Connector 1              | SMA Male          |       |
| Connector 1 Coupling Nut | Gold Plated Brass |       |
| Connector 1 Body         | Gold Plated Brass |       |
| Connector 1 Contact      | Gold Plated Brass |       |
| Connector 2              | SMA Male          |       |
| Connector 2 Coupling Nut | Gold Plated Brass |       |
| Connector 2 Body         | Gold Plated Brass |       |
| Connector 2 Contact      | Gold Plated Brass |       |
| Coax Cable               | RG Type Flex      |       |
| Cable Type               | RG-316            |       |
| Cable Inner Conductor    | 7/.0067 SPCW      |       |
| Dielectric               | PTFE              |       |
| Shield                   | 1. SPC Braid      |       |
| Jacket                   | FEP               |       |
| Coax Diameter            | 0.098             |       |
| Minimum Bend Radius      | 0.5               |       |
| Length                   | 12.0              |       |