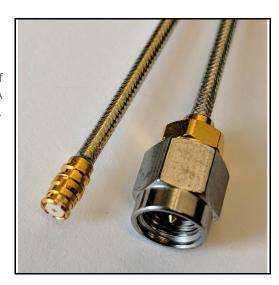

## P1CA-SAMSPF-085CC-10

Cable Assembly, SMA Male to SMP Female, 085CC Conformable Coax (no jacket) , 10 inches

## **Product Features**

P1CA-SAMSPF-085CC-10 is an RF Flex Cable that is part of P1dB's hand formable cable assemblies. It is a 10 inch SMA Male to SMP Female cable assembly that utilizes 085CC coax, which is 0.085 inches in diameter.