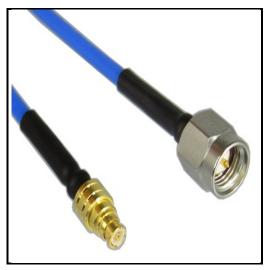

# P1CA-SAMSPF-085CJ-14

Cable Assembly, SMA Male to SMP Female, 085CJ Jacketed Conformable Coax, 14 inch.

### **Product Features**

P1CA-SAMSPF-085CJ-14 is a 50 Ohm flexible RF cable assembly. It is a 14 inch SMA Male Straight to SMP Female Straight conformable cable using 085CJ formable coax with an outer diameter of 0.102 inches. The assembly operates to 18 GHz with a max VSWR of 1.35.