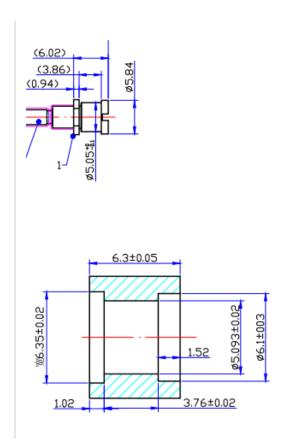

#### **Mechanical And Environmental Specifications:**

| Parameter       | Description                       | Notes |
|-----------------|-----------------------------------|-------|
| Connector 1     | SMA Male                          |       |
| Connector 2     | SMP Male Bulkhead, Limited Detent |       |
| Length          | 6.0                               |       |
| RoHS Compliance | Yes                               |       |