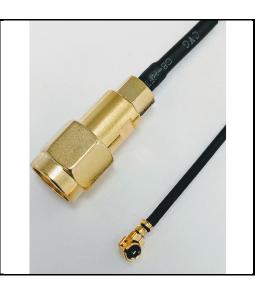

# P1CA-SAMUFP-U137-12

Cable Assembly, SMA Male to U.FL Right Angle Plug, U137 Coax, 12 inch

## **Product Features**

Cable Assembly, SMA Male to U.FL Right Angle Plug, U137 Coax, 12 inch.

Frequency DC to 6 GHz.

#### **Mechanical And Environmental Specifications:**

| Parameter       | Description                | Notes |  |
|-----------------|----------------------------|-------|--|
| Connector 1     | SMA Male                   |       |  |
| Connector 2     | U.FL Male                  |       |  |
| Coax Cable      | Flex, Ultra Small Diameter |       |  |
| Cable Type      | U137                       |       |  |
| Coax Diameter   | 0.04                       |       |  |
| Length          | 12.0                       |       |  |
| RoHS Compliance | Yes                        |       |  |