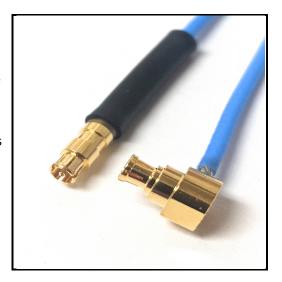

# P1CA-SMFSMFRA-F047-3.3

Cable Assembly, SMPM female right angle to SMPM female straight, .047 flex, 3.3 inch.

Designed to mate with dual receptacle 3211-40024.

## **Product Features**

P1CA-SMFSMFRA-F047-3.3 is a 50 Ohm RF cable assembly, SMPM female right angle to SMPM female straight, .047 flex, 3.3 inch.

RF Tested DC to 6 GHz with a max VSWR 1.25 and Insertion Loss 0.9 dB max.

## **Mechanical And Environmental Specifications:**

| Parameter       | Description             | Notes |
|-----------------|-------------------------|-------|
| Connector 1     | SMPM Female Right Angle |       |
| Connector 2     | SMPM Female straight    |       |
| Length          | 3.3                     |       |
| RoHS Compliance | Yes                     |       |