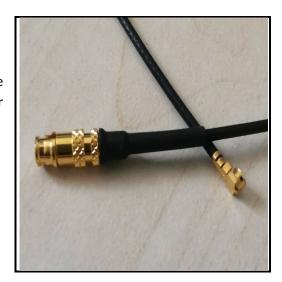

# P1CA-SMFUFL-U137-24

Cable Assembly, SMPM female straight to U.FL Right Angle Plug, flex 1.37mm cable, 24 inches.

#### **Product Features**

P1CA-SMFUFL-U137-24 is a flexible RF cable, SMPM female straight to U.FL right angle plug. The flex cable is 1 mm diameter and length is 24 inch.

Frequency is DC - 6 GHz.

### **Mechanical And Environmental Specifications:**

| Parameter       | Description | Notes |
|-----------------|-------------|-------|
| Connector 1     | SMPM Female |       |
| Connector 2     | U.FL Male   |       |
| Length          | 24.0        |       |
| RoHS Compliance | Yes         |       |