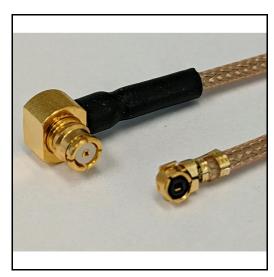

## P1CA-SPFRAUFL-RG178-6

Cable Assembly, SMP female right angle to U.FL Right Angle Plug, RG178, 6 inches, measured connector center line to center line.

#### **Product Features**

P1CA-SPFRAUFL-RG178-6 is a 50 Ohm flexible RF cable, SMP female right angle to U.FL right angle. The cable is RG178 and is 6 inches long, measured connector center line to center line. This cable has an outer diameter of 0.07 inch (1.8 mm) and is designed to operate up to 6 GHz.

## **Mechanical And Environmental Specifications:**

| Parameter       | Description            | Notes |
|-----------------|------------------------|-------|
| Connector 1     | SMP Female Right Angle |       |
| Connector 2     | U.FL Male              |       |
| Length          | 6.0                    |       |
| RoHS Compliance | Yes                    |       |