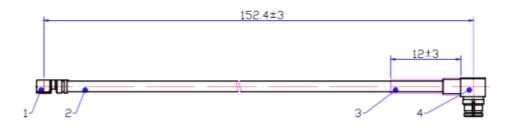

ine to center line. This cable has an outer diameter of 0.07 inch (1.8 mm) and is designed to operate up to 6 GHz.



#### **Electrical Specification: T**<sub>Ambient</sub> = 25° C

| Parameter       | Frequency Range | Units | Min | Typical | Max | Notes |
|-----------------|-----------------|-------|-----|---------|-----|-------|
| Frequency Range |                 | GHz   | DC  |         | 6.0 |       |

## **Mechanical And Environmental Specifications:**

| Parameter       | Description            | Notes |
|-----------------|------------------------|-------|
| Connector 1     | SMP Female Right Angle |       |
| Connector 2     | U.FL Male              |       |
| Length          | 6.0                    |       |
| RoHS Compliance | Yes                    |       |

### **Drawing**



#### **Product Notes**

P1dB, Inc.



# P1CA-SPFRAUFL-RG178-6

Cable Assembly, SMP female right angle to U.FL Right Angle Plug, RG178, 6 inches, measured connector center line to center line.

Typical lead tme is 4 weeks.