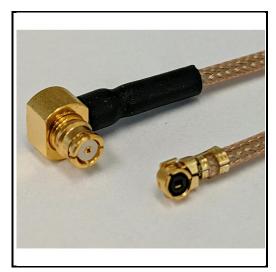

# P1CA-SPFRAUFL-U137-6

Cable Assembly, SMP female right angle to U.FL Right Angle Plug, 1 mm flex cable, 6 inches, measured connector center line to center line.

#### **Product Features**

P1CA-SPFRAUFL-U137-6 is a 50 Ohm RF cable assembly, SMP female right angle to U.FL plug.

The cable is ultraminiature 1 mm diameter flex, 6 inch length.

Frequency is DC to 6 GHz.

### **Mechanical And Environmental Specifications:**

| Parameter       | Description            | Notes |
|-----------------|------------------------|-------|
| Connector 1     | SMP Female Right Angle |       |
| Connector 2     | U.FL Male              |       |
| Length          | 6.0                    |       |
| RoHS Compliance | Yes                    |       |