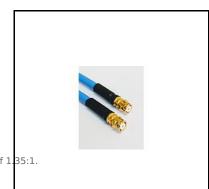

#### **Product Features**

P1CA-SPFSPF-085CJ-6 is an RF Cable
in P1dB's YouForm™ conformable cable assembly series.
It is a 6 inch SMP Female Straight to
SMP Female Straight Conformable cable assembly
that utilizes 085CJ conformable coax
with a diameter of 0.102 inches.

The RF cable assembly operates to 18 GHz with a max VSWR of 1.35:1.