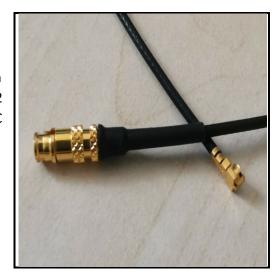

# P1CA-SPFUFL-RG178-6

Cable Assembly, SMP female straight to U.FL Right Angle Plug, low profile (MHF4L style), RG178, 6 inches.

#### **Product Features**

P1CA-SPFUFL-RG178-6 is a 50 Ohm flex cable assembly, 6 inch long. Connectors are SMP female straight to UFL low profile (2 mm height). The cable is RG178 and the assembly operates DC to 6 GHz.

### **Mechanical And Environmental Specifications:**

| Parameter       | Description | Notes |
|-----------------|-------------|-------|
| Connector 1     | SMP Female  |       |
| Connector 2     | U.FL Male   |       |
| Length          | 6.0         |       |
| RoHS Compliance | Yes         |       |