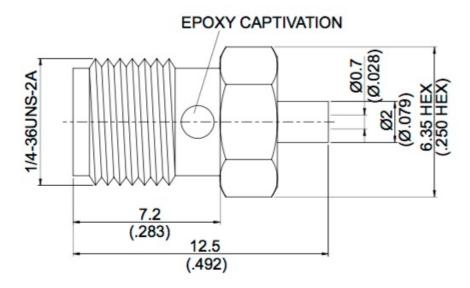

Connector, SMA Female for .020 semi rigid cable.

## **Product Features**

P1CO-SAF-020SR is a 50 Ohm RF connector, SMA female (jack) for 0.020 inch semi rigid cable. The connector body is gold plated brass.



**Electrical Specification: T**<sub>Ambient</sub> = 25° C

| Parameter | Frequency Range | Units | Min | Typical | Max | Notes |
|-----------|-----------------|-------|-----|---------|-----|-------|
| Impedance |                 |       |     | 50.0    |     |       |

## **Mechanical And Environmental Specifications:**

| Parameter       | Description | Notes |
|-----------------|-------------|-------|
| RoHS Compliance | Yes         |       |

## **Drawing**





## **Product Notes**