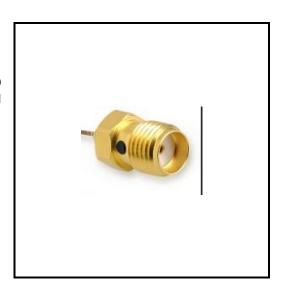

Connector, SMA Female for .020 semi rigid cable.

## **Product Features**

P1CO-SAF-020SR is a 50 Ohm RF connector, SMA female (jack) for 0.020 inch semi rigid cable. The connector body is gold plated brass.

**Electrical Specification: T**<sub>Ambient</sub> = 25° C