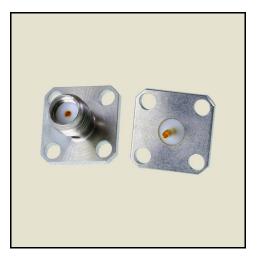

## P1CO-SAF4-S050-S

Connector, SMA Female, 4-hole flange mount with solder cup contact.

#### **Product Features**

P1dB's P1CO-SAF4-S050-S is an SMA female 4 hole flange mount connector with a solder cup contact, .050 inch diameter.

The SMA connector body is passivated stainless steel.

# P1CO-SAF4-S050-S

Connector, SMA Female, 4-hole flange mount with solder cup contact.

| Parts       | Material         | Plating (Micro-inch)                  |
|-------------|------------------|---------------------------------------|
| Contact Pin | Beryllium Copper | Gold 20 Over Nickel 50 Over Copper 50 |
| Insulator   | Teflon           |                                       |
| Body        | Stainless        | Passivated                            |