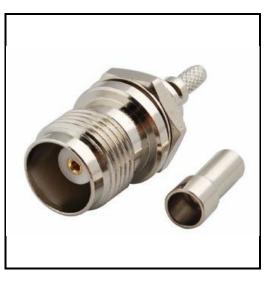

P1CO-SAFB-RG142-S

SMA Female Connector, Bulkhead, Passivated Stainless Steel Body for RG-142, RG-400 Coax

## **Product Features**

P1dB's P1CO-SAFB-RG142-S is a SMA Female Connector that operates to 11 GHz. It has a Passivated Stainless Steel body that is compatible with RG-142, RG-400 to coax. P1dB offers a large selection of standard and precision RF adapters in both 50 Ohm and 75 Ohm designs for lab, aerospace industrial and commercial applications.