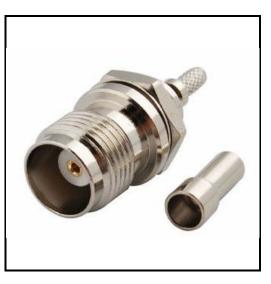

# P1CO-SAFB-RG58-S

SMA Female Connector, Bulkhead, Passivated Stainless Steel Body for RG-58, LL195, LMR195 Coax

#### **Product Features**

P1dB's P1CO-SAFB-RG58-S is a SMA Female Connector that operates to 11 GHz. It has a Passivated Stainless Steel body that is compatible with RG-58, LL195, LMR195 to coax. P1dB offers a large selection of standard and precision RF adapters in both 50 Ohm and 75 Ohm designs for lab, aerospace industrial and commercial applications.