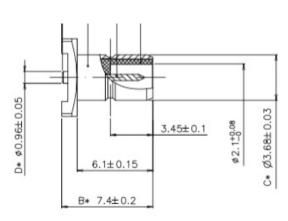

mount solder attach.

#### **Product Features**

P1CO-SMBJ-PCBSM is a 50 Ohm RF connector, SMB jack PCB surface mountsolder attach. The SMB jack has a VSWR of 1.30 up to 4 GHz. The connector body is gold plated brass material.



## **Electrical Specification:** T <sub>Ambient</sub> = 25° C

| Parameter       | Frequency Range | Units | Min | Typical | Max | Notes |
|-----------------|-----------------|-------|-----|---------|-----|-------|
| Frequency Range |                 | GHz   | DC  |         | 4.0 |       |
| Impedance       |                 |       |     | 50.0    |     |       |

#### **Mechanical And Environmental Specifications:**

| Parameter       | Description | Notes |
|-----------------|-------------|-------|
| RoHS Compliance | Yes         |       |

#### **Drawing**





#### Graph



# P1CO-SMBJ-PCBSM

Connector, SMB Jack, PCB mount surface mount solder attach.





### **Product Notes**

Temp range -65 to +165 deg C.