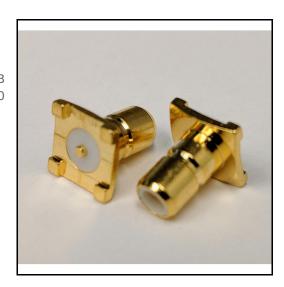

Connector, SMB Jack, PCB mount surface mount solder attach.

#### **Product Features**

P1CO-SMBJ-PCBSM is a 50 Ohm RF connector, SMB jack PCB surface mountsolder attach. The SMB jack has a VSWR of 1.30 up to 4 GHz. The connector body is gold plated brass material.

# P1CO-SMBJ-PCBSM

Connector, SMB Jack, PCB mount surface mount solder attach.