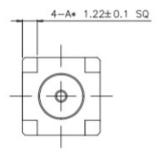

ack PCB surface mountsolder attach. The SMB jack has a VSWR of 1.30 up to 4 GHz. The connector body is gold plated brass material.



## **Electrical Specification:** T <sub>Ambient</sub> = 25° C

| Parameter       | Frequency Range | Units | Min | Typical | Max | Notes |
|-----------------|-----------------|-------|-----|---------|-----|-------|
| Frequency Range |                 | GHz   | DC  |         | 4.0 |       |
| Impedance       |                 |       |     | 50.0    |     |       |

#### **Mechanical And Environmental Specifications:**

| Parameter       | Description | Notes |
|-----------------|-------------|-------|
| RoHS Compliance | Yes         |       |

#### **Drawing**





#### Graph



# P1CO-SMBJ-PCBSM

Connector, SMB Jack, PCB mount surface mount solder attach.





### **Product Notes**

Temp range -65 to +165 deg C.