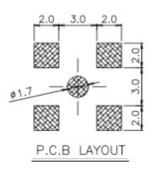

k PCB surface mountsolder attach. The SMB jack has a VSWR of 1.30 up to 4 GHz. The connector body is gold plated brass material.



## **Electrical Specification:** T <sub>Ambient</sub> = 25° C

| Parameter       | Frequency Range | Units | Min | Typical | Max | Notes |
|-----------------|-----------------|-------|-----|---------|-----|-------|
| Frequency Range |                 | GHz   | DC  |         | 4.0 |       |
| Impedance       |                 |       |     | 50.0    |     |       |

#### **Mechanical And Environmental Specifications:**

| Parameter       | Description | Notes |
|-----------------|-------------|-------|
| RoHS Compliance | Yes         |       |

#### **Drawing**





#### Graph



# P1CO-SMBJ-PCBSM

Connector, SMB Jack, PCB mount surface mount solder attach.





### **Product Notes**

Temp range -65 to +165 deg C.