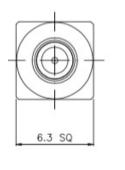

e mount solder attach.

#### **Product Features**

P1CO-SMBJ-PCBSM is a 50 Ohm RF connector, SMB jack PCB surface mountsolder attach. The SMB jack has a VSWR of 1.30 up to 4 GHz. The connector body is gold plated brass material.



## **Electrical Specification:** T <sub>Ambient</sub> = 25° C

| Parameter       | Frequency Range | Units | Min | Typical | Max | Notes |
|-----------------|-----------------|-------|-----|---------|-----|-------|
| Frequency Range |                 | GHz   | DC  |         | 4.0 |       |
| Impedance       |                 |       |     | 50.0    |     |       |

#### **Mechanical And Environmental Specifications:**

| Parameter       | Description | Notes |
|-----------------|-------------|-------|
| RoHS Compliance | Yes         |       |

#### **Drawing**





#### Graph



# P1CO-SMBJ-PCBSM

Connector, SMB Jack, PCB mount surface mount solder attach.





### **Product Notes**

Temp range -65 to +165 deg C.